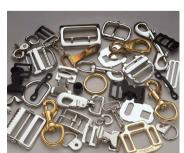

#### 11.Metal Items: D-Ring, Buckle & Eyelet:

| 9mm  | 11mm | 12mm | 14mm |
|------|------|------|------|
| 15mm | 17mm | 20mm | 24mm |

## 10.Metal Items: 02set Dye Costing ( Brand: Taiwan ) **Production Capacity:**

| Metal D-ring                | Buckle                    |
|-----------------------------|---------------------------|
| 20,000 pcs any size/per day | 5000 pcs any size/per day |