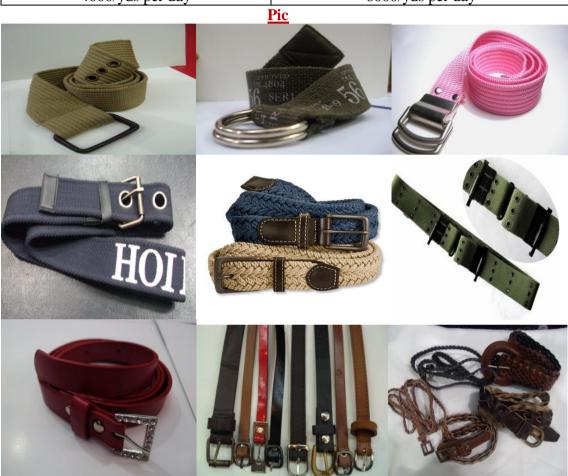

# 3. Webbing Belt:06 sets( Brand: Taiwan ) Production Capacity:

| 04 heads 02 sets | 06 heads 04 sets |  |
|------------------|------------------|--|
| 4000/yds per day | 6000/yds per day |  |