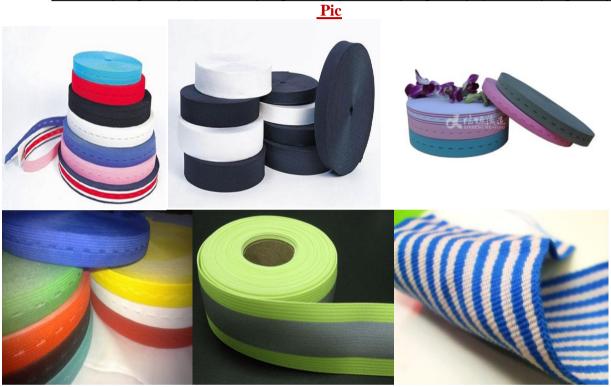

# 1.Elastic: 05 Sets (Brand: Taiwan) Production Capacity:

| <b>Woven Elastic</b> | Adjustable Elastic | Raw Elastic        | Crochet Lace       |
|----------------------|--------------------|--------------------|--------------------|
| 10;000/yds per day   | 20,000/yds per day | 20,000/yds per day | 10,000/yds per day |

<u>Pic</u>