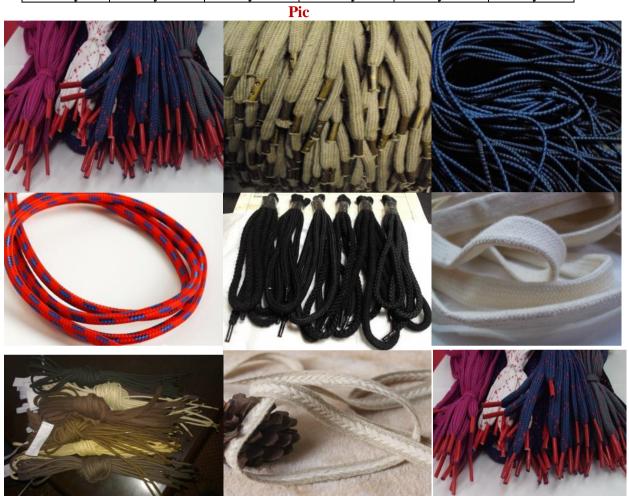

<u>Pic</u>

#### 5.Drawsting & Draw cord:

| Round Draw sting | Flat Draw sting | Tube Draw sting | Draw cord |
|------------------|-----------------|-----------------|-----------|
| Piping Cord      | Rope Draw sting | Hangtag String  | Braid     |