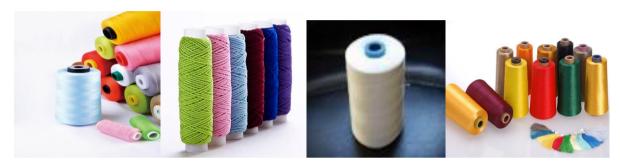

## <u>Pic</u>

# 7.Sewing Thread: 10 set. Production Capacity:

| 40/2, 40/3, 50/2    | 20/2, 20/3          |
|---------------------|---------------------|
| 10,000 Cone/per day | 10,000 Cone/per day |
|                     |                     |