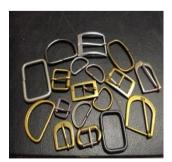

## 10.Metal Items: 02set Dye Costing ( Brand: Taiwan ) **Production Capacity:**

| Metal D-ring                | Buckle                    |
|-----------------------------|---------------------------|
| 20,000 pcs any size/per day | 5000 pcs any size/per day |