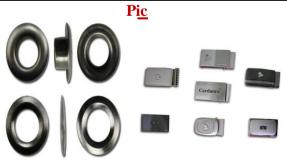

## 10.Metal Items: 02set Dye Costing ( Brand: Taiwan ) **Production Capacity:**

| Metal D-ring                | Buckle                    |
|-----------------------------|---------------------------|
| 20,000 pcs any size/per day | 5000 pcs any size/per day |