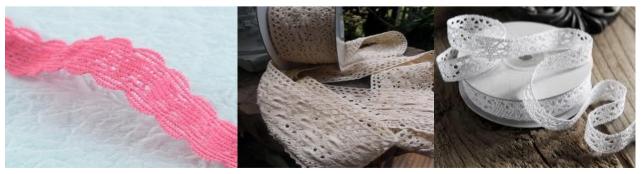

# 8.Lace: (Brand: Taiwan) Production Capacity:

|     | 1 Todaction Capacity. |  |  |  |
|-----|-----------------------|--|--|--|
| Г   |                       |  |  |  |
| - 1 |                       |  |  |  |
| - 1 |                       |  |  |  |
| ŀ   |                       |  |  |  |
|     |                       |  |  |  |
|     |                       |  |  |  |

## <u>Pic</u>