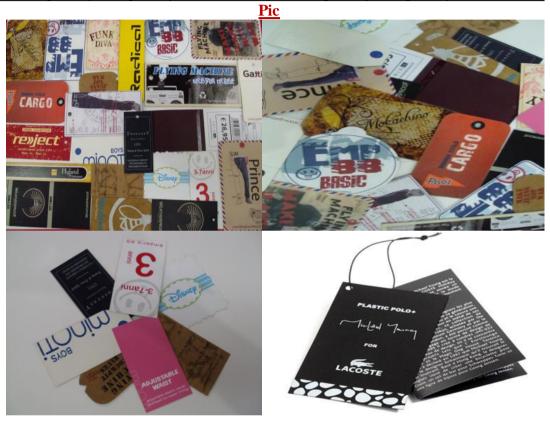

# 6.Printed Label: 02set. Production Capacity:

| Satin/Paper Label            | Fabric Label       |
|------------------------------|--------------------|
| 100,000 pcs any size/per day | 20,000 pcs/per day |

#### Pic