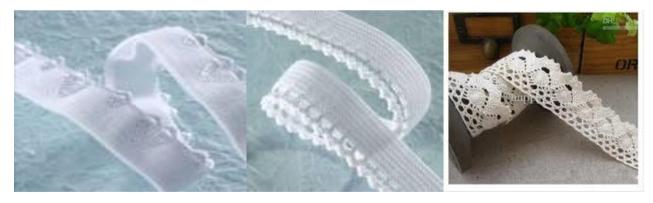

## <u>Pic</u>

# 8.Lace: (Brand: Taiwan) Production Capacity:

|     | 1 Todaction Capacity. |  |  |  |
|-----|-----------------------|--|--|--|
| Г   |                       |  |  |  |
| - 1 |                       |  |  |  |
| - 1 |                       |  |  |  |
| ŀ   |                       |  |  |  |
|     |                       |  |  |  |
|     |                       |  |  |  |